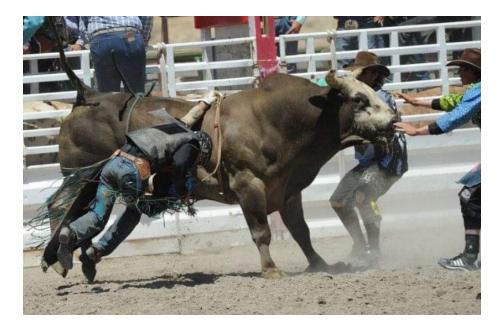

### We got this!

We start the day Diving right in, headfirst!!!! As the day continues, sometimes it feels like we are barely holding on! Working to accomplish whatever we had planned for that day!

# Then things begin to go sideways!!!

Somedays we just feel like jumping off

Other days we phone our friends or business partners to assist looking for a little help!!

At the end of the day, we pack it up and head home with whatever strength we have left in us!