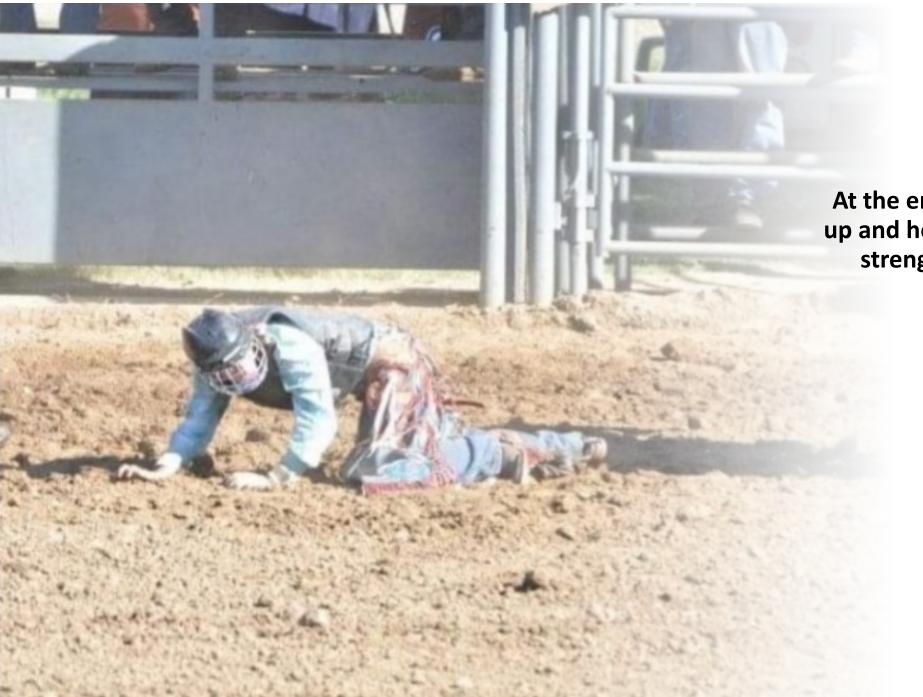

### We got this!

We start the day Diving right in, headfirst!!!! As the day continues, sometimes it feels like we are barely holding on! Working to accomplish whatever we had planned for that day!

# Then things begin to go sideways!!!

Somedays we just feel like jumping off

Other days we phone our friends or business partners to assist looking for a little help!!

At the end of the day, we pack it up and head home with whatever strength we have left in us!