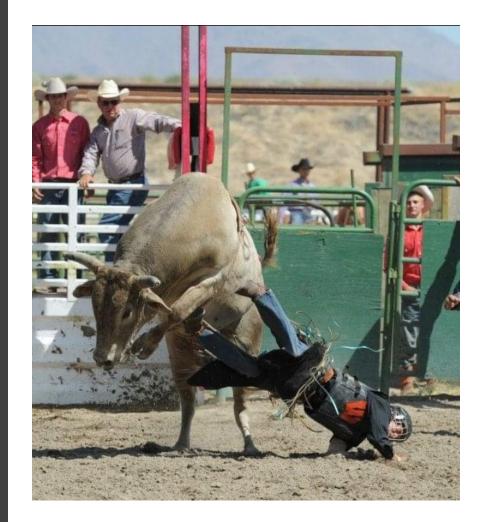

### We got this!

We start the day Diving right in, headfirst!!!! As the day continues, sometimes it feels like we are barely holding on! Working to accomplish whatever we had planned for that day!

# Then things begin to go sideways!!!

Somedays we just feel like jumping off

Other days we phone our friends or business partners to assist looking for a little help!!

At the end of the day, we pack it up and head home with whatever strength we have left in us!