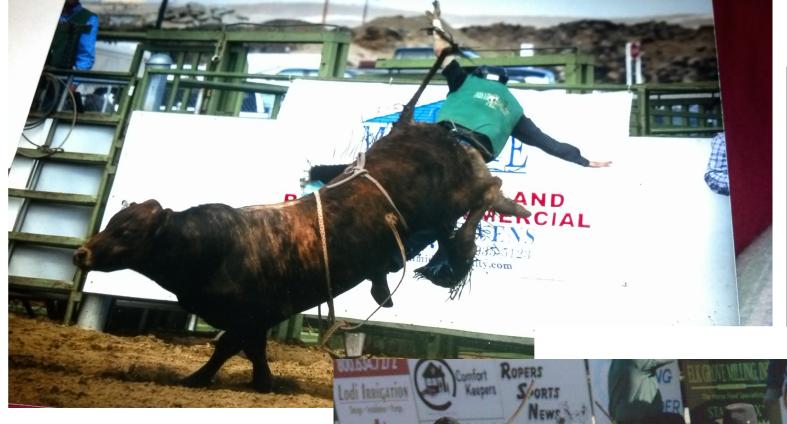

### We got this!

We start the day Diving right in, headfirst!!!! As the day continues, sometimes it feels like we are barely holding on! Working to accomplish whatever we had planned for that day!

# Then things begin to go sideways!!!

Somedays we just feel like jumping off

Other days we phone our friends or business partners to assist looking for a little help!!

At the end of the day, we pack it up and head home with whatever strength we have left in us!