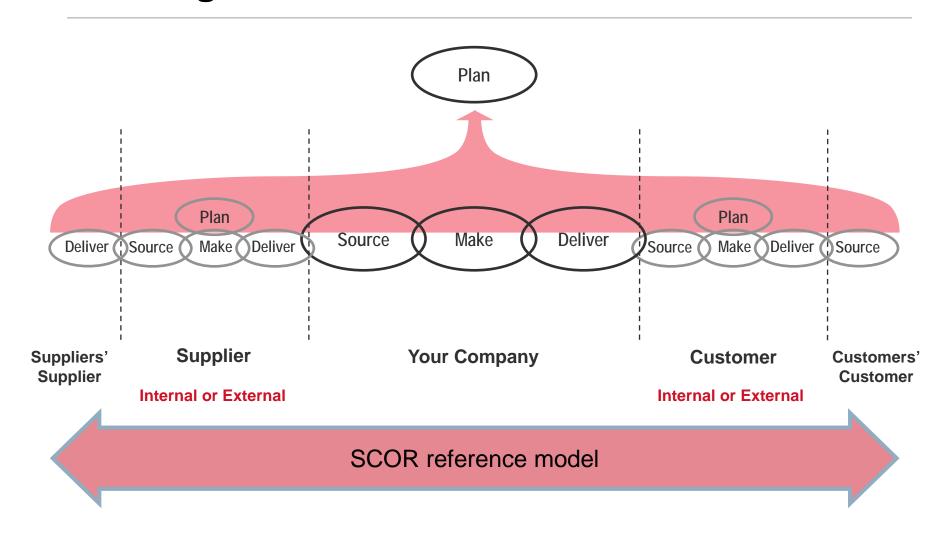

#### What we will talk about

What happens when disruption occurs

SCOR model

Value stream mapping

Transformation planning

#### Value stream mapping

- ID processes, product flows, and total costs
- Target areas to improve
- Visibility Understand impact

Strategic

- Develop quantitative models
- Evaluate sustainability

**Tactical** 